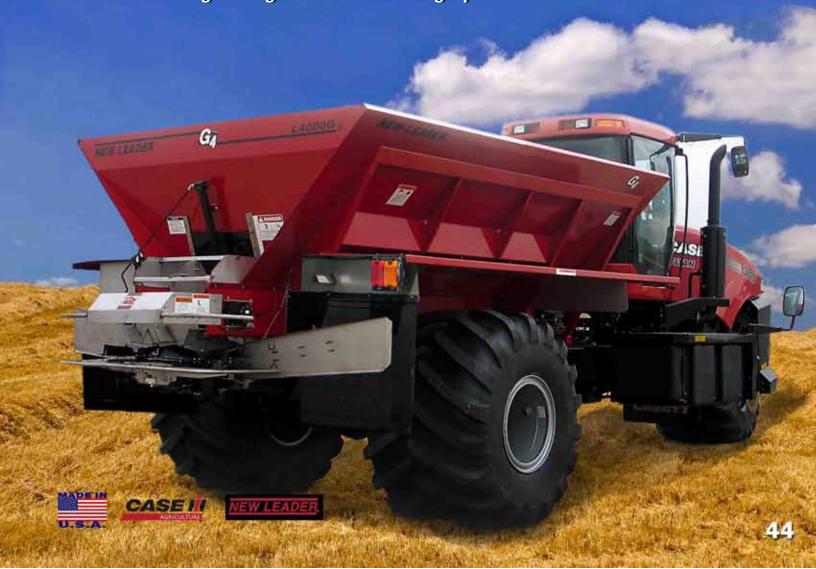

## **Highway Equipment L4000 G4**

The New Leader® L4000 G4 is a culmination of the best of the best! The design of the L4000 G4 provides modular hydraulic packages to suit your spreading needs, plus the ability to add a second, third or fourth bin at any time.

The customizable L4000 G4 is designed to meet your needs. Choose between a 13' or 14' body length; painted 409 stainless steel or non-painted 304 stainless steel, and a #4 belt-over-chain or a #3 pintle chain - all depending on your capacity and spreading needs. You can further customize your until with either standard hydraulics or high performance hydraulics and add a 5' or 7' MultApplier for spreading up to three variable rate applications in one pass. The L4000 G4 standard body width is 102" with 6" side extensions, and includes a bolted-in rear endgate for greater structural integrity.